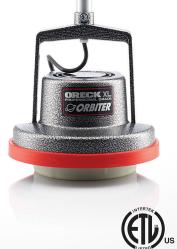

## **ORBITER®**

## Multi-Purpose Floor Machine ORB550MC

MULTI-PURPOSE FLOOR MACHINE—Commercial

grade and effective on all types of flooring surfaces

**IDEAL FOR TIGHT SPACES**—Ideal for use in bathrooms, under sinks and tight kitchen spaces

## **Specifications:**

|                      | DESCRIPTION                         |
|----------------------|-------------------------------------|
| Model Number         | ORB550MC                            |
| Cleaning Path        | 13.0"                               |
| Cord Length          | 50 feet                             |
| Switch Position      | In Handle                           |
| Motor Type           | Induction Motor                     |
| <b>UPC Number</b>    | 743808005500                        |
| Package Height       | 49.5"                               |
| Package Width        | 13.5"                               |
| Package Depth        | 10"                                 |
| Shipping Weight      | 32.9 lbs.                           |
| Master Pack Quantity | 1                                   |
| Warranty             | 1-year commercial / 5-year on motor |