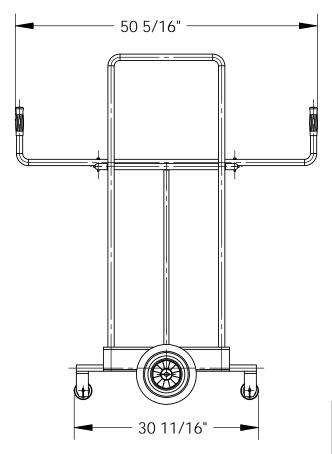

## STANDARD FEATURES

MODEL NUMBER IS HT-PANEL CAPACITY IS 750 LBS. OVERALL WIDTH IS 26 1/8" OVERALL LENGTH IS 50 5/16" OVERALL HEIGHT IS 58 3/8" TWO SEMI-PNEUMATIC 10" CASTERS FOUR RIGID 3" CASTERS

| ALL SPECIAL UNITS   |
|---------------------|
| ALL SPECIAL UNITS   |
| ADE MON DETUDNIADIE |
| ARE NON-RETURNABLE  |
|                     |