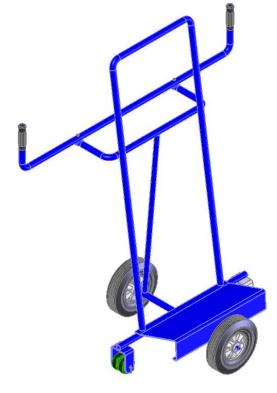

## STANDARD FEATURES

MODEL NUMBER IS HT-PANEL CAPACITY IS 750 LBS. OVERALL WIDTH IS 26 1/8" OVERALL LENGTH IS 50 5/16" OVERALL HEIGHT IS 58 3/8" TWO SEMI-PNEUMATIC 10" CASTERS FOUR RIGID 3" CASTERS

| ALL SPECIAL UNITS   |
|---------------------|
| ALL SPECIAL UNITS   |
| ADE MON DETUDNIADIE |
| ARE NON-RETURNABLE  |
|                     |