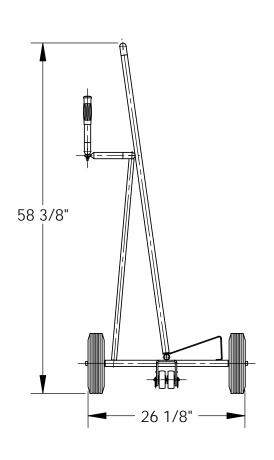

## STANDARD FEATURES

MODEL NUMBER IS HT-PANEL CAPACITY IS 750 LBS. OVERALL WIDTH IS 26 1/8" OVERALL LENGTH IS 50 5/16" OVERALL HEIGHT IS 58 3/8" TWO SEMI-PNEUMATIC 10" CASTERS FOUR RIGID 3" CASTERS

| ALL SPECIAL UNITS   |
|---------------------|
| ALL SPECIAL UNITS   |
| ADE MON DETUDNIADIE |
| ARE NON-RETURNABLE  |
|                     |