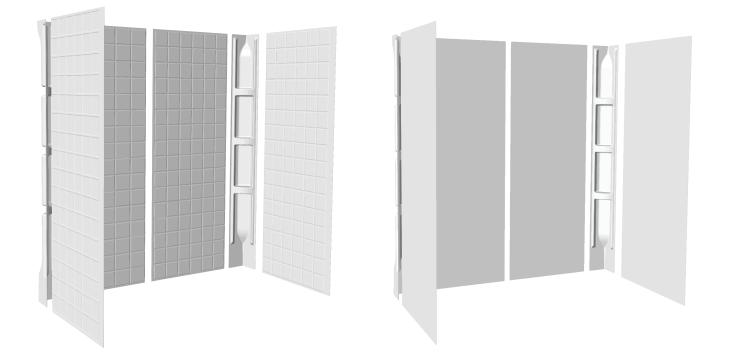

## **Shower Wall Features**

- Six-piece construction creates a contemporary design for any décor
- Six, 3" deep shelves for maximum storage