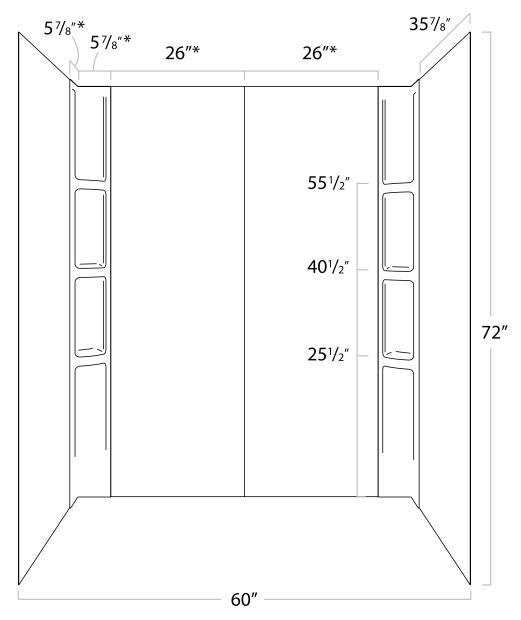

60" x 32" x 72"

## **Shower Wall Features**

- Six-piece construction creates a contemporary design for any décor
- Six, 3" deep shelves for maximum storage