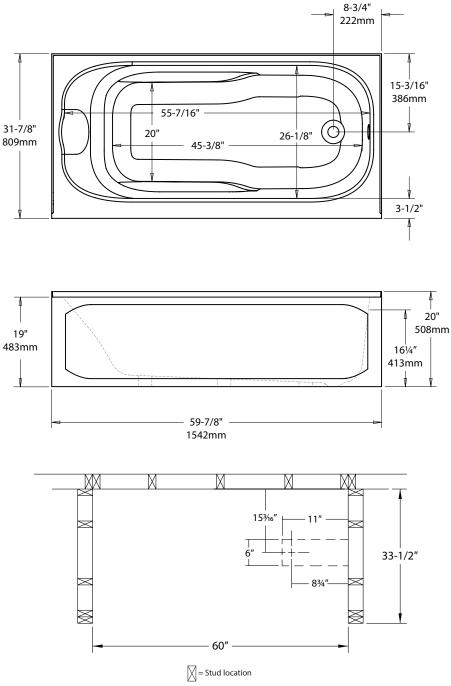

## **Ordering Information**

- 534899 (HDET603219R01 / Right Drain White)
- 534900 (HDET603219L01 / Left Drain White)
- Shipping Weight: 64lbs.

## **Bathtub Features**

- Reinforced integral apron with brace and gussets.
- 3" diameter feet, 7/16" O.S.B. and fiberglass for maximum support

## **Compliance Certifications**

• Meets Flame/Smoke code for High Rise

- High gloss acrylic finish
- Built-in arm rests and lumbar support

RH Installation shown - reverse for LH installation.

**HD Supply Facilities Maintenance, ltd.** 10641 Scripps Summit Court San Diego, CA 92131 phone: (800) 431-3000 www.hdsupplysolutions.com