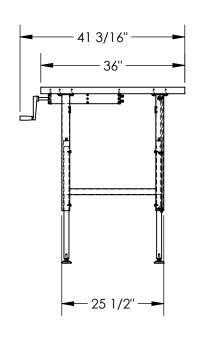

## STANDARD FEATURES

MODEL NUMBER IS EWB-7236
OVERALL WIDTH IS 41 3/16"
USABLE WIDTH IS 36"
OVERALL LENGTH IS 72"
USABLE LENGTH IS 72"
MAX RAISED HEIGHT IS 44"
MAX LOWERED HEIGHT IS 32"
MAX UNIFORM CAPACITY IS 750 LBS
FOLD AWAY CRANK HANDLE FOR MANUAL OPERATION
HYDRAULIC SYSTEM RAISES PLATFORM EVENLY
PLATFORM IS A MAPLE BENCH TOP W/ CATALYZED LACQUER FINISH
180° BULL NOSE ON 72" SIDE OF PLATFORM
UNDERSTRUCTURE IS MADE OF STEEL