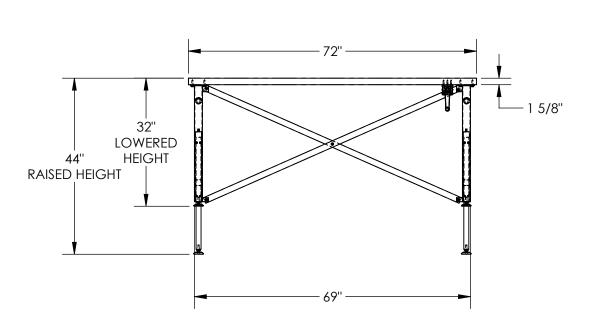

## STANDARD FEATURES

MODEL NUMBER IS EWB-7236
OVERALL WIDTH IS 41 3/16"
USABLE WIDTH IS 36"
OVERALL LENGTH IS 72"
USABLE LENGTH IS 72"
MAX RAISED HEIGHT IS 44"
MAX LOWERED HEIGHT IS 32"
MAX UNIFORM CAPACITY IS 750 LBS
FOLD AWAY CRANK HANDLE FOR MANUAL OPERATION
HYDRAULIC SYSTEM RAISES PLATFORM EVENLY
PLATFORM IS A MAPLE BENCH TOP W/ CATALYZED LACQUER FINISH
180° BULL NOSE ON 72" SIDE OF PLATFORM
UNDERSTRUCTURE IS MADE OF STEEL