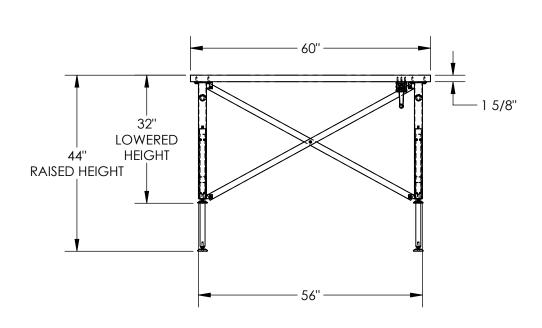

## STANDARD FEATURES

MODEL NUMBER IS EWB-6030
OVERALL WIDTH IS 35 3/16"
USABLE WIDTH IS 30"
OVERALL LENGTH IS 60"
USABLE LENGTH IS 60"
MAX RAISED HEIGHT IS 44"
MAX LOWERED HEIGHT IS 32"
MAX UNIFORM CAPACITY IS 750 LBS
FOLD AWAY CRANK HANDLE FOR MANUAL OPERATION
HYDRAULIC SYSTEM RAISES PLATFORM EVENLY
PLATFORM IS A MAPLE BENCH TOP W/ CATALYZED LACQUER FINISH
UNDERSTRUCTURE IS MADE OF STEEL