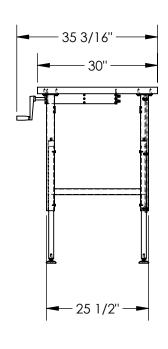

## STANDARD FEATURES

MODEL NUMBER IS EWB-6030
OVERALL WIDTH IS 35 3/16"
USABLE WIDTH IS 30"
OVERALL LENGTH IS 60"
USABLE LENGTH IS 60"
MAX RAISED HEIGHT IS 44"
MAX LOWERED HEIGHT IS 32"
MAX UNIFORM CAPACITY IS 750 LBS
FOLD AWAY CRANK HANDLE FOR MANUAL OPERATION
HYDRAULIC SYSTEM RAISES PLATFORM EVENLY
PLATFORM IS A MAPLE BENCH TOP W/ CATALYZED LACQUER FINISH
UNDERSTRUCTURE IS MADE OF STEEL