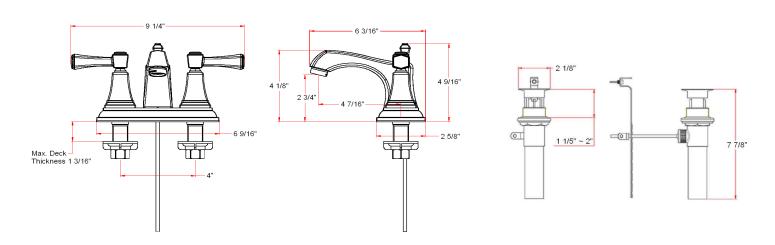

#### **Dimensions**

### **Specifications**

Flow Rate (GPM) 1.3GPM @ 60 psi

Material Content AB1953 platform hybrid body with zinc handle

Pop-Up DrainBrass pop-upSpout Reach4-7/16"CartridgeCeramic Disc

Lever Handle Operation (1/4) quarter turn stop
Installation Type 3-hole, 4" center mount