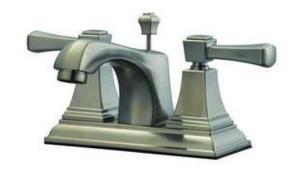

# **Torino Lavatory Faucet**

### **Specifications**

Flow Rate (GPM) 1.3GPM @ 60 psi

Material Content AB1953 platform hybrid body with zinc handle

Pop-Up DrainBrass pop-upSpout Reach4-7/16"CartridgeCeramic Disc

Lever Handle Operation (1/4) quarter turn stop
Installation Type 3-hole, 4" center mount