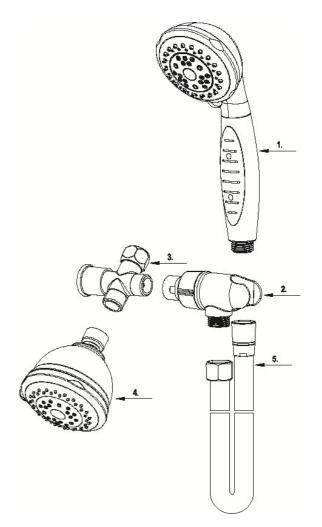

## **3** Setting Plastic Showerheads Combo

| # | Description            | Part #   |
|---|------------------------|----------|
| 1 | Hand Shower            | S2235G00 |
| 2 | Shower Bracket         | A558891  |
| 3 | Push-Pull "T" Diverter | A501353  |
| 4 | Shower Head            | S1234G02 |
| 5 | Shower Hose (72")      | A105707  |