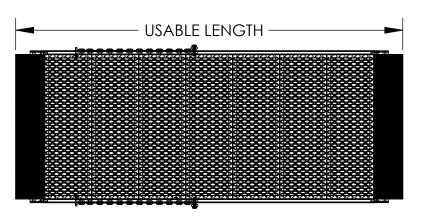

## STANDARD FEATURES

MODEL NUMBER IS AWR-G-38-8A OVERALL WIDTH IS 39 11/16" USABLE WIDTH IS 36" USABLE LENGTH IS 96 3/4" CAPACITY 1,650 LBS. ALUMINUM CONTSRUCTION

SPECIAL FEATURES
NONE

| A P P R O V | REF<br>REQU<br>CON<br>A | CONFIRM PRODUCT AI<br>IPLIANCE WITH ALL APPL<br>ND LOCAL REGULATION<br>SPECIAL UNITS AR | IGN AND DIMENSION<br>IOWLEDGE MY DUTY TO<br>ND INSTALLATION<br>ICABLE FEDERAL, STATE |  |
|-------------|-------------------------|-----------------------------------------------------------------------------------------|--------------------------------------------------------------------------------------|--|
| A           | Signed:                 |                                                                                         | Date:                                                                                |  |
| L           |                         | LEAD TIME WILL START UPON RECEIPT OF SIGNED APPROVAL DRAWING                            |                                                                                      |  |