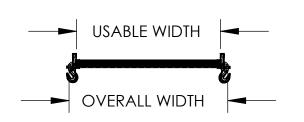

## STANDARD FEATURES

MODEL NUMBER IS AWR-G-38-8A OVERALL WIDTH IS 39 11/16" USABLE WIDTH IS 36" USABLE LENGTH IS 96 3/4" CAPACITY 1,650 LBS. ALUMINUM CONTSRUCTION

SPECIAL FEATURES
NONE

| A P P R O V | REF<br>REQU<br>CON<br>A | CONFIRM PRODUCT AI<br>IPLIANCE WITH ALL APPL<br>ND LOCAL REGULATION<br>SPECIAL UNITS AR | IGN AND DIMENSION<br>IOWLEDGE MY DUTY TO<br>ND INSTALLATION<br>ICABLE FEDERAL, STATE |  |
|-------------|-------------------------|-----------------------------------------------------------------------------------------|--------------------------------------------------------------------------------------|--|
| A           | Signed:                 |                                                                                         | Date:                                                                                |  |
| L           |                         | LEAD TIME WILL START UPON RECEIPT OF SIGNED APPROVAL DRAWING                            |                                                                                      |  |