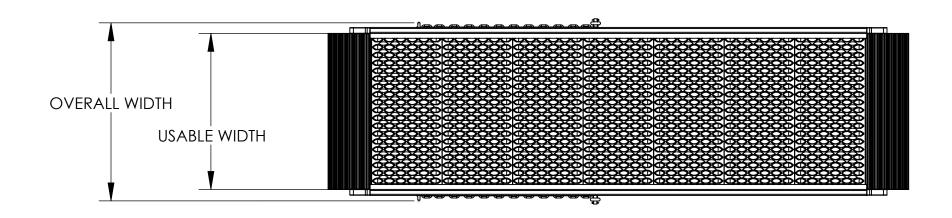

## STANDARD FEATURES

MODEL NUMBER IS AWR-G-28-8A OVERALL WIDTH IS 29 11/16" USABLE WIDTH IS 26" USABLE LENGTH IS 96 3/4" CAPACITY 1,650 LBS. ALUMINUM CONSTRUCTION