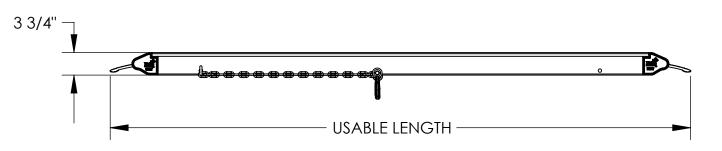

## STANDARD FEATURES

MODEL NUMBER IS AWR-G-28-8A OVERALL WIDTH IS 29 11/16" USABLE WIDTH IS 26" USABLE LENGTH IS 96 3/4" CAPACITY 1,650 LBS. ALUMINUM CONSTRUCTION