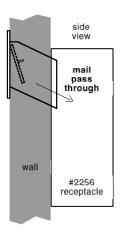

## Installation

Units are surface mounted and mount directly to a flat surface and are secured with mounting hardware through the back panel.

- 1. Mail receptacles (2256) are designed to align with a mail drop (2255) through the rear opening.
- Mounting access is provided by opening door. Use appropriate anchors and screws. Due to variation in wall types, mounting hardware is not provided.

## Model 2256 Receptacle

Note: Mail drops (#2255) are sold separately.

Receptacle Overall Dimensions 15"W x 19"H x 7-1/2" D

**Rear Opening Dimensions** 12"W x 6"H