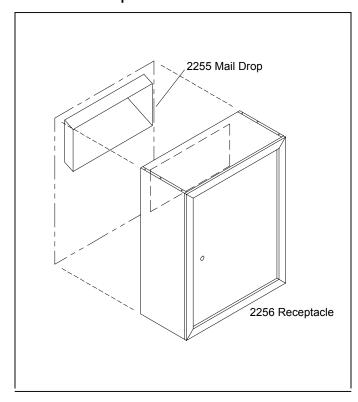

## Installation

Units are surface mounted and mount directly to a flat surface and are secured with mounting hardware through the back panel.

- 1. Mail receptacles (2256) are designed to align with a mail drop (2255) through the rear opening.
- Mounting access is provided by opening door. Use appropriate anchors and screws. Due to variation in wall types, mounting hardware is not provided.

## Model 2256 Receptacle

Note: Mail drops (#2255) are sold separately.

Receptacle Overall Dimensions 15"W x 19"H x 7-1/2" D

**Rear Opening Dimensions** 12"W x 6"H