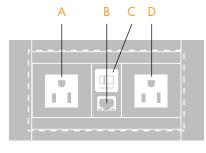

#### **PowerHub Front Ports**

- A AC Power Outlet, 10 amp
- B RJ45 Internet Jack\*
- C Overload Protect
- D AC Power Outlet, 10 amp