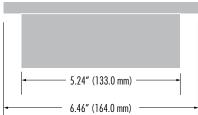

### **Outside Bezel Dimensions**

6.46" x 3.3" (164 x 84 mm)

### **Wall Cut-Out Dimensions**

5.3" x 2.8" (135 x 71 mm) Installation cut sheet is available on request.