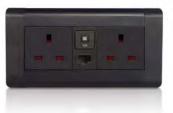

# TA-7500 PowerHub™

This compact and attractive product puts two additional power outlets, and an Internet plug-in jack right at your guest's fingertips. Or, add any of our MediaHub™ products to the PowerHub and create the MediaHub Extender™, a guest entertainment connectivity panel with additional power and data. It's the perfect solution for plugging in today's hotel guest.

Build the PowerHub into casegoods or millwork (furniture build-ins), installation is easy.

- Provides guests with two easy-to-find grounded power outlets
- Available in US, UK and EU power outlets
- Features a reset button to prevent overload
- Gives guests Internet access through a convenient RJ45 Ethernet jack (optional snap-on cover available if Internet not required)
- Attractive black and silver bezel complements any room decor
- Easy installation
- Add to any MediaHub entertainment panel to create an all-in-one multimedia connectivity station

#### **PowerHub Front Ports**

- A AC Power Outlet, 10 amp
- B RJ45 Internet Jack\*
- C Overload Protect
- D AC Power Outlet, 10 amp