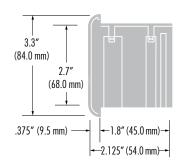

### **Outside Bezel Dimensions**

6.46" x 3.3" (164 x 84 mm)

### **Wall Cut-Out Dimensions**

5.3" x 2.8" (135 x 71 mm) Installation cut sheet is available on request.