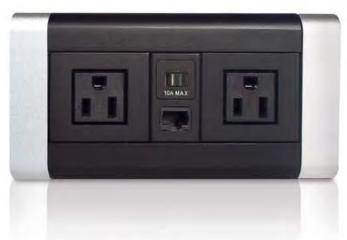

# TA-7500 PowerHub™

This compact and attractive product puts two additional power outlets, and an Internet plug-in jack right at your guest's fingertips. Or, add any of our MediaHub™ products to the PowerHub and create the MediaHub Extender™, a guest entertainment connectivity panel with additional power and data. It's the perfect solution for plugging in today's hotel guest.

Build the PowerHub into casegoods or millwork (furniture build-ins), installation is easy.

- Provides guests with two easy-to-find grounded power outlets
- Available in US, UK and EU power outlets
- Features a reset button to prevent overload
- Gives guests Internet access through a convenient RJ45 Ethernet jack (optional snap-on cover available if Internet not required)
- Attractive black and silver bezel complements any room decor
- Easy installation
- Add to any MediaHub entertainment panel to create an all-in-one multimedia connectivity station