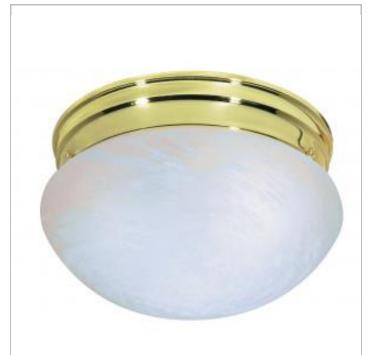

## **NUVO SF76-675**

2 LIGHT MEDIUM MUSHROOM FLUSH

Notes

[www] 03-08-2021 01:43:29

| General                   |                |
|---------------------------|----------------|
| Status                    | Active         |
| Finish                    | Polished Brass |
| Style                     | Traditional    |
| Number of Lamps           | 2              |
| Height (in.)              | 6.00           |
| Width (in.)               | 9.50           |
| Indoor or Outdoor Fixture | Indoor         |

| Specifications    |              |
|-------------------|--------------|
| Base              | Medium       |
| Bulb Type         | Incandescent |
| Max Wattage       | 60           |
| Voltage           | 120V         |
| Bulb Included     | No           |
| Glass Description | Alabaster    |
| Weight (lb.)      | 2.18         |
| Fixture Type      | Flush Mount  |
| Fixture Material  | Steel        |