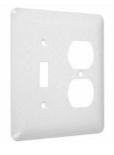

# **MAXI / PRINCESS - WHITE TEXTURED**

Princess / Maxi Metal Wallplates: White Textured Toggle & Duplex

E10

Catalog #: WRTW-TD

#### GENERAL PRODUCT INFORMATION

Color: White Textured

#### CONFIGURATION

Gangs: 2