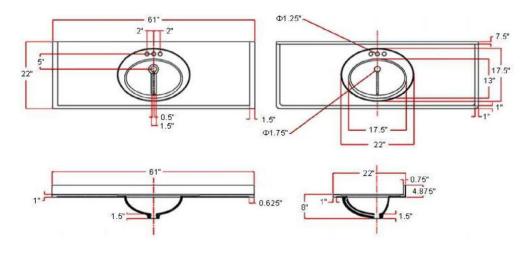

## Cultured Marble Vanity Top 61" Solid White

## **SPECIFICATIONS**

| MATERIAL:                      | Cultured Marble               |
|--------------------------------|-------------------------------|
| TOOLS NEEDED FOR INSTALLATION: | 100% silicone                 |
| ASSEMBLED DIMENSIONS:          | " H × 6 " L × 22" D           |
| ASSEMBLED WEIGHT:              | 67 lbs.                       |
| FAUCET TYPE:                   | Lav Centerset                 |
| NUMBER OF MOUNTING HOLES:      | 3                             |
| BOWL MATERIAL:                 | Cultured Marble               |
| BACK SPLASH INCLUDED:          | Yes                           |
| COLOR:                         | Solid White                   |
| NUMBER OF BOWLS:               | I                             |
| BOWL DIMENSIONS:               | 5.63" H × 11.63" W × 16.85" D |
| BOWL SHAPE:                    | Oval                          |
| SINK THICKNESS:                | 0.98"                         |
| MOUNTING TYPE:                 | Integrated                    |
| OVERFLOW HOLE:                 | Yes                           |