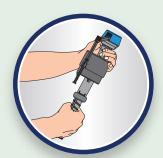

### **Quick, Easy Installation**

Install.

Adjust.

| MODEL   | CASE | PRODUCT DIMENSIONS | CASE DIMENSIONS       | CASE         | UPC     | SCCI 2 OF 5 |
|---------|------|--------------------|-----------------------|--------------|---------|-------------|
| NUMBER  | QTY  | H/W/D (INCHES)     | H/W/D (INCHES)        | WEIGHT (LBS) | 0 39961 | 100 39961   |
| 400ARHR | 10   | 12.5 x 4.5 x 3.125 | 12.625 x 8.625 x 16.5 | 8.0          | 70245 6 | 70245 3     |