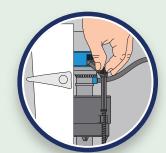

### **Quick, Easy Installation**

Install.

Adjust.

| MODEL   | CASE | PRODUCT DIMENSIONS | CASE DIMENSIONS       | CASE         | UPC     | SCCI 2 OF 5 |
|---------|------|--------------------|-----------------------|--------------|---------|-------------|
| NUMBER  | QTY  | H/W/D (INCHES)     | H/W/D (INCHES)        | WEIGHT (LBS) | 0 39961 | 100 39961   |
| 400ARHR | 10   | 12.5 x 4.5 x 3.125 | 12.625 x 8.625 x 16.5 | 8.0          | 70245 6 | 70245 3     |