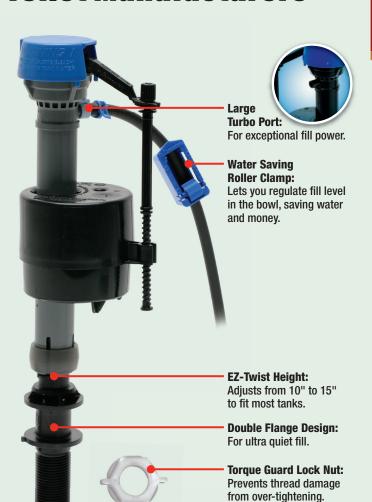

# **Performax**High Performance Toilet fill Valve

**Universal Fit** 

2X greater refill rate than standard fill valves

Avoids excessive or inadequate bowl fill levels