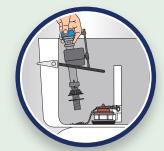

### **Quick, Easy Installation**

Install.

Adjust.

| MODEL   | CASE | PRODUCT DIMENSIONS | CASE DIMENSIONS       | CASE         | UPC     | SCCI 2 OF 5 |
|---------|------|--------------------|-----------------------|--------------|---------|-------------|
| NUMBER  | QTY  | H/W/D (INCHES)     | H/W/D (INCHES)        | WEIGHT (LBS) | 0 39961 | 100 39961   |
| 400ARHR | 10   | 12.5 x 4.5 x 3.125 | 12.625 x 8.625 x 16.5 | 8.0          | 70245 6 | 70245 3     |