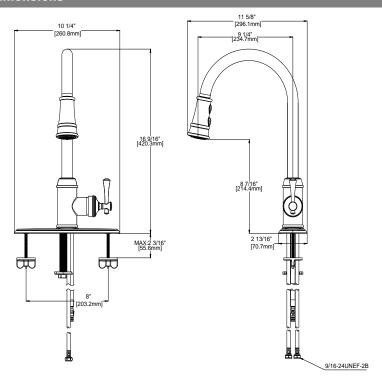

## **Specifications**

Handle Zinc handle Spout Brass

Cartridge Ceramic disc cartridge

Waterway Brass Supply Hose Yes

**Max Waterflow** 1.8GPM@ 60 PSI Spout Reach 9-1/4" Spout Height 8-7/16" **Mouting Holes** 2-3/16" **Max Deck Thickness** Sprayer Pull out sprayer

## **Dimensions**