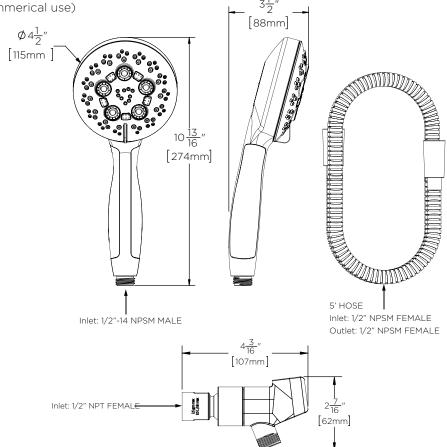

## **FEATURES:**

- 147 spray outlets
- 5-function hand shower, includes integral pause position
- Features no-slip handle
- Clean, matte spray face
- Includes 5-foot metal hose with metal couplings
- · Coordinating shower bracket with rubber-lined holder
- Includes integral dual checks for code compliance
- 2.5 gpm (9.5 L/min) flow rate