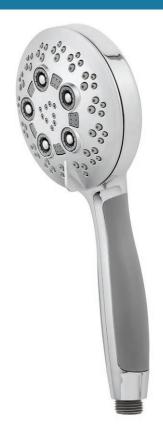

# Rio Hand Shower Head

## **FEATURES:**

- 147 spray outlets
- 5-function hand shower, includes integral pause position
- Features no-slip handle
- Clean, matte spray face
- Includes 5-foot metal hose with metal couplings
- · Coordinating shower bracket with rubber-lined holder
- Includes integral dual checks for code compliance
- 2.5 gpm (9.5 L/min) flow rate