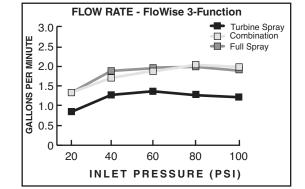

### **GENERAL DESCRIPTION:**

Showerhead adjusts from an Ultra Water Saving Turbine Spray at 1.5gpm to a Combination spray at 2.0gpm to a Full spray at 2.0gpm. Showerhead uses 40% less water when in Ultra Water Saving mode and 20% when in Combination or Full spray modes. Showerhead rated at 2.0gpm/7.6L/min. maximum flow rate. Auto Return feature always returns Showerhead to 1.5gpm Ultra Water Saving mode when water is turned off.

### **PRODUCT FEATURES:**

Water Saving: Saves up to 40% in water usage.

**Auto Return:** Showerhead always starts in ultra water savings mode for maximum water savings of 40%.

**Pressure Compensating Flow Control Device:** Provides consistent flow over a wide pressure range.