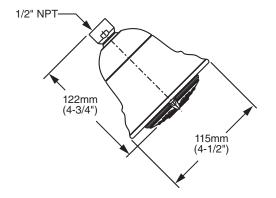

### **GENERAL DESCRIPTION:**

Showerhead adjusts from an Ultra Water Saving Turbine Spray at 1.5gpm to a Combination spray at 2.0gpm to a Full spray at 2.0gpm. Showerhead uses 40% less water when in Ultra Water Saving mode and 20% when in Combination or Full spray modes. Showerhead rated at 2.0gpm/7.6L/min. maximum flow rate. Auto Return feature always returns Showerhead to 1.5gpm Ultra Water Saving mode when water is turned off.