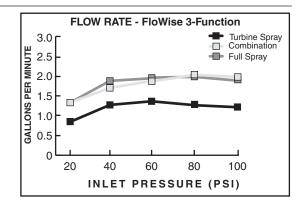

## **GENERAL DESCRIPTION:**

Showerhead adjusts from an Ultra Water Saving Turbine Spray at 1.5gpm to a Combination spray at 2.0gpm to a Full spray at 2.0gpm. Showerhead uses 40% less water when in Ultra Water Saving mode and 20% when in Combination or Full spray modes. Showerhead rated at 2.0gpm/7.6L/min. maximum flow rate. Auto Return feature always returns Showerhead to 1.5gpm Ultra Water Saving mode when water is turned off.

## SUGGESTED SPECIFICATION

Showerhead shall save up to 40% in water usage. Showerhead shall always start at 1.5gpm/5.7L/min. and have multiple functions for user's personal selection. Showerhead shall have a permanent pressure compensating control device. Fitting shall be American Standard Model # 1660.613.