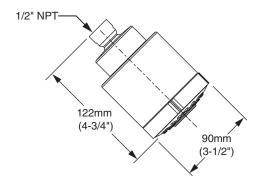

#### **MODEL NUMBER:**

☐ 1660.613 FloWise® Modern 3-Function Water Saving Showerhead Only

## ASME A112.18.1 CSA 125.1

|          |                                                          | Finish (           | Options                |
|----------|----------------------------------------------------------|--------------------|------------------------|
| Product  |                                                          | Polished<br>Chrome | PVD<br>Satin<br>Nickel |
| Number   | Description                                              | 002                | 295                    |
| 1660.613 | FloWise® Modern 3-Function Water Saving Showerhead Only. |                    |                        |