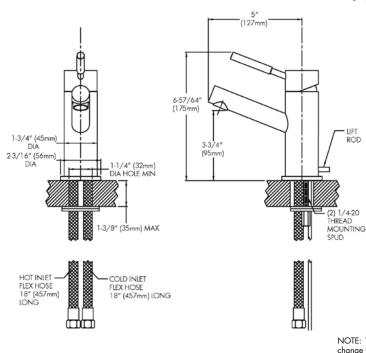

#### WARRANTY:

• 1 year limited

THIS SPACE FOR ARCHITECT/ENGINEER APPROVAL.

NOTE: 1. All dimensions are in inches (millimeters) unless otherwise specified and are subject to change without notice. 2. Flex hoses have 3/8 compression female threaded connections.