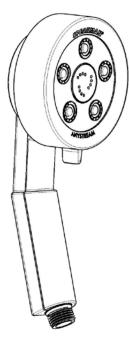

## SPEAKMAN NEO<sup>TM</sup> Hand-held Shower VS-3010

# 9.46\* (240.3nn)

#### FEATURES:

- 50 adjustable spays
- Massage spray setting
- Modern design
- 360° spray adjusting faceplate
- 5' hose & arm brakcet included