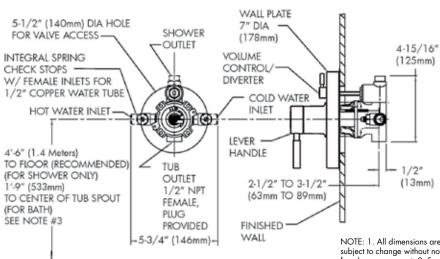

#### WARRANTY:

• 1 year limited

NOTE: 1. All dimensions are in inches (millimeters) unless otherwise specified and are subject to change without notice. 2. Unless otherwise specified, all inlets and outlets are  $\frac{1}{2}$ " female copper sweat. 3. For ADA mounting locations, consult ADAAG, ANSI A117.1, or static regulations