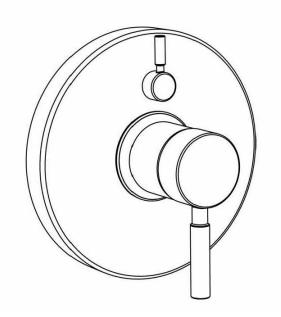

### Pressure Balance Valve with Diverter & Trim SM-1400-P

**SPECIFICATION** 

#### **FEATURES:**

- Diverter shower valve & trim kit
- Modern style
- Anti-scald pressure balance valve
- Built-in check valves
- Pressure balancing & ceramic temperature regulating cartridge
- Adjustable temperature limit stop
- Integral stops