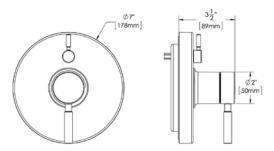

#### WARRANTY:

• 1 year limited

NOTE: 1. All dimensions are in inches (millimeters) unless otherwise specified and are subject to change without notice. 2. Unless otherwise specified, all inlets and outlets are  $\frac{1}{2}$ " female copper sweat. 3. For ADA mounting locations, consult ADAAG, ANSI A117.1, or static regulations