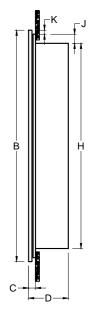

Finishes:

Housing: Basic White Mirror: Flat mirror

Frame: Polished Stainless Steel

|         |                                    | DIMENSIONS IN INCHES"          |    |       |                                 |     |   |     |                                  |   |                              |
|---------|------------------------------------|--------------------------------|----|-------|---------------------------------|-----|---|-----|----------------------------------|---|------------------------------|
| Model # | Description                        | Α                              | В  | С     | D                               | Е   | F | G   | Н                                | J | K                            |
| 404570  | RECESSED MOUNT MIRROR MEDICINE CAB | 16 <sup>1</sup> / <sub>8</sub> | 22 | 13/16 | 4 <sup>19</sup> / <sub>32</sub> | 13½ | 1 | 15½ | 19 <sup>17</sup> / <sub>32</sub> | 1 | <sup>3</sup> ⁄ <sub>16</sub> |