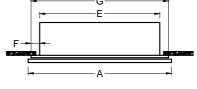

Finishes:

Housing: Basic White Mirror: Flat mirror

Frame: Polished Stainless Steel

|         |                                    | DIMENSIONS IN INCHES"          |    |       |                                 |     |   |     |                                  |   |                              |
|---------|------------------------------------|--------------------------------|----|-------|---------------------------------|-----|---|-----|----------------------------------|---|------------------------------|
| Model # | Description                        | Α                              | В  | С     | D                               | Е   | F | G   | Н                                | J | K                            |
| 404570  | RECESSED MOUNT MIRROR MEDICINE CAB | 16 <sup>1</sup> / <sub>8</sub> | 22 | 13/16 | 4 <sup>19</sup> / <sub>32</sub> | 13½ | 1 | 15½ | 19 <sup>17</sup> / <sub>32</sub> | 1 | <sup>3</sup> ⁄ <sub>16</sub> |