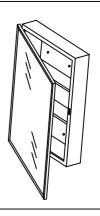

## **MEDICINE CABINET**

## **FEATURES SPECIFICATIONS**

- Surface Mount Installation
- One piece steel housing
- 25 gauge steel construction with white, heat cured, powder coated finish
- Framed mirror door
- Polished stainless steel frame
- 3MM float glass mirror door front
- 25 gauge steel door back with white, heat cured,powder coated finish
- 16" continuous piano hinge (1 typical)
- Magnetic door catch in the cabinet body align to stainless steel striked plate on the door back (1 typical)
- Reversible for left-hand or right-hand door swing
- 25 gauge steel shelves with white, heat cured, power coated finish, adjustable (2 typical)
- Includes installation hardware