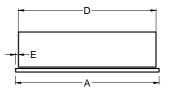

Finishes:

Housing: Basic White Mirror: Flat mirror

Frame: Polished Stainless Steel

|         |                                  | DIMENSIONS IN INCHES* |    |                                |     |    |                                  |                              |
|---------|----------------------------------|-----------------------|----|--------------------------------|-----|----|----------------------------------|------------------------------|
| Model # | Description                      | Α                     | В  | С                              | D   | Е  | F                                | G                            |
| 404465  | 16 x 22 SURF MNT MIRROR MEDI CAB | 161/8                 | 22 | 5 <sup>3</sup> ⁄ <sub>16</sub> | 15½ | %2 | 21 <sup>17</sup> / <sub>32</sub> | <sup>5</sup> / <sub>32</sub> |