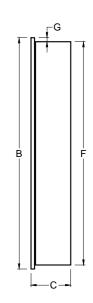

Finishes:

Housing: Basic White Mirror: Flat mirror

Frame: Polished Stainless Steel

|         |                                  | DIMENSIONS IN INCHES* |    |                                |     |    |                                  |                              |
|---------|----------------------------------|-----------------------|----|--------------------------------|-----|----|----------------------------------|------------------------------|
| Model # | Description                      | Α                     | В  | С                              | D   | Е  | F                                | G                            |
| 404465  | 16 x 22 SURF MNT MIRROR MEDI CAB | 161/8                 | 22 | 5 <sup>3</sup> ⁄ <sub>16</sub> | 15½ | %2 | 21 <sup>17</sup> / <sub>32</sub> | <sup>5</sup> / <sub>32</sub> |