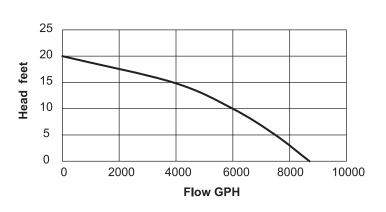

### Performance

|           |     |      | Dis  | scharge Flow (GF | PH)  |           |
|-----------|-----|------|------|------------------|------|-----------|
| Model No. | HP  | 0'   | 5'   | 10'              | 15'  | Max. lift |
| SW07501T  | 3/4 | 8700 | 7500 | 6000             | 3900 | 20'       |

#### Performance