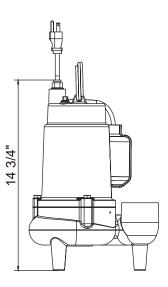

hered         17.7"         9.8"                                  |  |  |
| Pump Specifications         Discharge size         Cord Length         Cord type         Pump Housing         Pump Base         Impeller material         Gasket         Solids handling         Liquid temp.range         Operation         Fasteners         Automatic Switch Specifica         Type         Switch on point         Switch off point         Material | 10'         SJTW 16AWG/3C, UL list         Cast iron         Cast iron         Reinforced thermoplastic         Rubber         2" spherical         32°-130°F         Automatic/non-automatic         Stainless steel         tions         Wide Angle Tethered         17.7"         9.8"         Reinforced thermoplastic |  |  |

#### Performance



### Dimensions