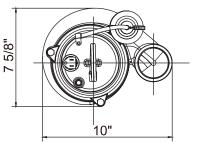

red         17.7"         9.8"                                  |  |  |
| Pump Specifications         Discharge size         Cord Length         Cord type         Pump Housing         Pump Base         Impeller material         Gasket         Solids handling         Liquid temp.range         Operation         Fasteners         Automatic Switch Specifica         Type         Switch on point         Switch off point         Material | 10'         SJTW 16AWG/3C, UL list         Cast iron         Cast iron         Reinforced thermoplastic         Rubber         2" spherical         32°-130°F         Automatic/non-automatic         Stainless steel         tions         Wide Angle Tethered         17.7"         9.8"         Reinforced thermoplastic |  |  |

#### Performance



### Dimensions