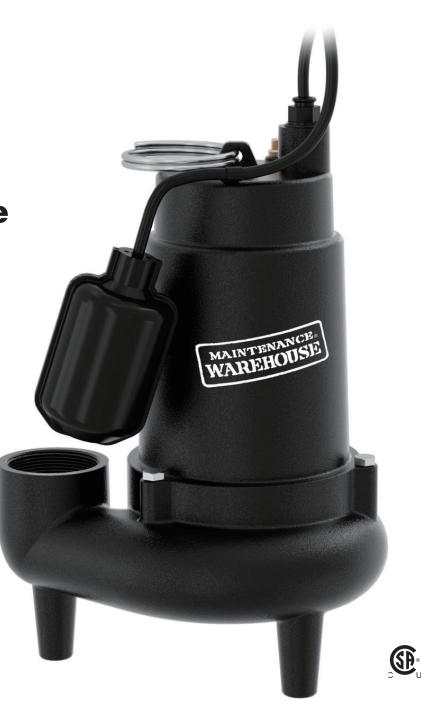

## Cast Iron **3/4 HP Sewage Pump**

- Heavy-duty, cast iron construction
- Non-clog Vortex impeller handles up to 2" solids
- Energy-efficient, dual ball bearing PSC motor with thermal overload protection
- Graphite and ceramic mechanical seal for long life
- Piggyback tethered float switch for automatic or manual operation