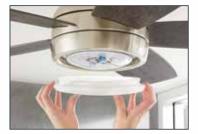

The 52" Kuna fan by Seasons combines sleek modern styling with the latest advancements to enhance your indoor living spaces. The beautiful finish is complemented with 5 reversible blades for increased décor options. The powerful and quiet 3-speed fan motor is conveniently operated using the included remote control and is also reversible for year-round comfort and energy cost savings. Installation is a breeze with QuickFit installation features like a slide-on mounting bracket and a twist and lock shade.

Available exclusively from:

52" Kuna ceiling fan - brushed nickel Part #360038 / USN #333619398

Quick & Easy Installation