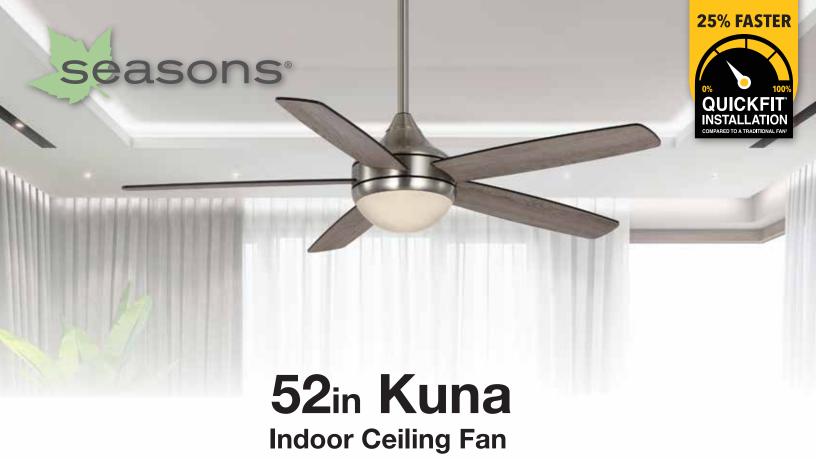

The 52" Kuna fan by Seasons combines sleek modern styling with the latest advancements to enhance your indoor living spaces. The beautiful finish is complemented with 5 reversible blades for increased décor options. The powerful and quiet 3-speed fan motor is conveniently operated using the included remote control and is also reversible for year-round comfort and energy cost savings. Installation is a breeze with QuickFit installation features like a slide-on mounting bracket and a twist and lock shade.

Slide-on Mounting Bracket for quick and easy installation

Twist and Lock Shade installs in seconds

- Designed for indoor use
- Convenient remote control included
- Modern styling
- 3-Speed reversible motor
- 5 Reversible blades