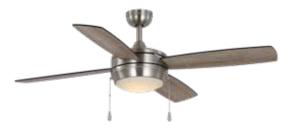

The 52" Bexley fan by Seasons combines sleek modern styling with the latest advancements to enhance your indoor living spaces. The beautiful finish is complemented with 4 reversible blades for increased décor options. The powerful and quiet 3-speed fan motor is conveniently operated using the included pull chains and is also reversible for year-round comfort and energy cost savings. Installation is a breeze with QuickFit installation features like a slide-on mounting bracket and a twist and lock shade.

Available exclusively from:

52" Bexley ceiling fan - brushed nickel Part #360036 / USN #333619396

Quick & Easy Installation