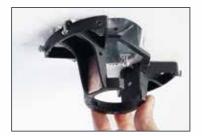

The 52" Bexley fan by Seasons combines sleek modern styling with the latest advancements to enhance your indoor living spaces. The beautiful finish is complemented with 4 reversible blades for increased décor options. The powerful and quiet 3-speed fan motor is conveniently operated using the included pull chains and is also reversible for year-round comfort and energy cost savings. Installation is a breeze with QuickFit installation features like a slide-on mounting bracket and a twist and lock shade.