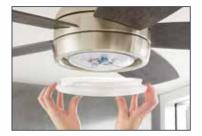

Slide-on Mounting Bracket for quick and easy installation

Twist and Lock Shade installs in seconds

- Designed for indoor use
- Convenient remote control included
- Modern styling
- 3-Speed reversible motor
- 4 Reversible blades

Available exclusively from:

52" Bexley ceiling fan - brushed nickel Part #360036 / USN #333619396

Quick & Easy Installation