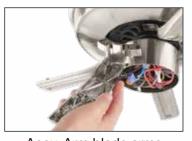

Slide-on Mounting Bracket for quick and easy installation

Accu-Arm blade arms with captive screws

QuickInstall Blades install in seconds

Twist and Lock Shades installs in seconds

Available exclusively from:

52" Camarillo ceiling fan - brushed nickel Part #360030 / USN #333619390

Quick & Easy Installation