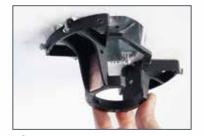

Slide-on Mounting Bracket for quick and easy installation

Accu-Arm blade arms with captive screws

QuickInstall Blades install in seconds

Twist and Lock Shades installs in seconds

Available exclusively from:

52" Camarillo ceiling fan - brushed nickel Part #360030 / USN #333619390

Quick & Easy Installation