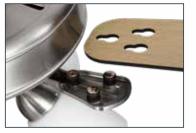

Slide-on Mounting Bracket for quick and easy installation

Accu-Arm blade arms with captive screws

QuickInstall Blades install in seconds

Twist and Lock Shades installs in seconds

Available exclusively from:

52" Camarillo ceiling fan - brushed nickel Part #360030 / USN #333619390

Quick & Easy Installation