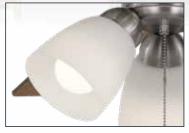

Slide-on Mounting Bracket for quick and easy installation

Accu-Arm blade arms with captive screws

Twist and Lock Shades installs in seconds

QuickInstall Blades install in seconds

44" Torrena ceiling fan - brushed nickel Part #360024 / USN #333619383