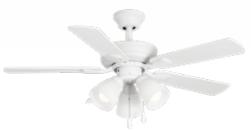

## 44in Torrena Indoor Ceiling Fan

The 44" Torrena fan by Seasons combines updated traditional styling with the latest design touches to enhance your indoor living spaces. The beautiful finish is complemented with 5 reversible blades for increased décor options. The powerful and quiet 3-speed fan motor is conveniently operated using the included pull chains and is also reversible for year-round comfort and energy cost savings. Installation is a breeze with QuickFit installation features like a slide-on mounting bracket, Accu-Arm blade arms with captive screws, QuickInstall blades and twist and lock light shades.

44" Torrena ceiling fan - matte white Part #360027 / USN #333619387

Available exclusively from:

Quick & Easy Installation