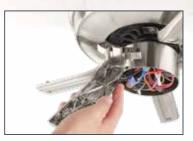

Slide-on Mounting Bracket for quick and easy installation

Accu-Arm blade arms with captive screws

Twist and Lock Shades installs in seconds

QuickInstall Blades install in seconds

44" Torrena ceiling fan - brushed nickel Part #360024 / USN #333619383