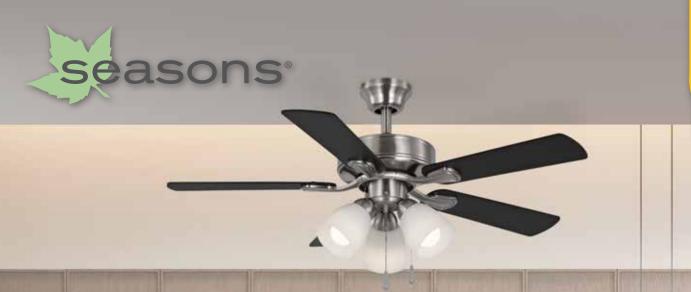

## 44in Torrena Indoor Ceiling Fan

The 44" Torrena fan by Seasons combines updated traditional styling with the latest design touches to enhance your indoor living spaces. The beautiful finish is complemented with 5 reversible blades for increased décor options. The powerful and quiet 3-speed fan motor is conveniently operated using the included pull chains and is also reversible for year-round comfort and energy cost savings. Installation is a breeze with QuickFit installation features like a slide-on mounting bracket, Accu-Arm blade arms with captive screws, QuickInstall blades and twist and lock light shades.

Slide-on Mounting Bracket for quick and easy installation

Accu-Arm blade arms with captive screws

Twist and Lock Shades installs in seconds

QuickInstall Blades install in seconds

44" Torrena ceiling fan - brushed nickel Part #360024 / USN #333619383