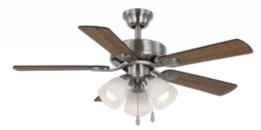

## 44in Torrena Indoor Ceiling Fan

The 44" Torrena fan by Seasons combines updated traditional styling with the latest design touches to enhance your indoor living spaces. The beautiful finish is complemented with 5 reversible blades for increased décor options. The powerful and quiet 3-speed fan motor is conveniently operated using the included pull chains and is also reversible for year-round comfort and energy cost savings. Installation is a breeze with QuickFit installation features like a slide-on mounting bracket, Accu-Arm blade arms with captive screws, QuickInstall blades and twist and lock light shades.

Slide-on Mounting Bracket for quick and easy installation

Accu-Arm blade arms with captive screws

Twist and Lock Shades installs in seconds

QuickInstall Blades install in seconds

44" Torrena ceiling fan - brushed nickel Part #360024 / USN #333619383