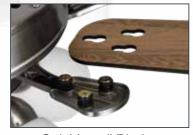

## 44in Torrena Indoor Ceiling Fan

The 44" Torrena fan by Seasons combines updated traditional styling with the latest design touches to enhance your indoor living spaces. The beautiful finish is complemented with 5 reversible blades for increased décor options. The powerful and quiet 3-speed fan motor is conveniently operated using the included pull chains and is also reversible for year-round comfort and energy cost savings. Installation is a breeze with QuickFit installation features like a slide-on mounting bracket, Accu-Arm blade arms with captive screws, QuickInstall blades and twist and lock light shades.

Slide-on Mounting Bracket for quick and easy installation

Accu-Arm blade arms with captive screws

Twist and Lock Shades installs in seconds

QuickInstall Blades install in seconds

44" Torrena ceiling fan - brushed nickel Part #360024 / USN #333619383