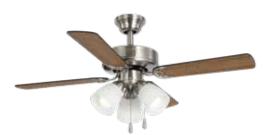

## 52in Torrance Indoor Ceiling Fan

The 52" Torrance fan by Seasons combines traditional styling with the latest design touches to enhance your indoor living spaces. The beautiful finish is complemented with 5 reversible blades for increased décor options. The powerful and quiet 3-speed fan motor is conveniently operated using the included pull chains and is also reversible for year-round comfort and energy cost savings. Installation is a breeze with QuickFit installation features like a slide-on mounting bracket and Accu-Arm blade arms with captive screws.

52" Torrance ceiling fan - brushed nickel Part #360026 / USN #333619386