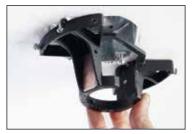

Slide-on Mounting Bracket for quick and easy installation

Accu-Arm blade arms with captive screws

Twist and Lock Shades installs in seconds

- Perfect for small rooms
- Simple pull chain operation
- Traditional styling
- 3-Speed reversible motor
- 4 Reversible blades