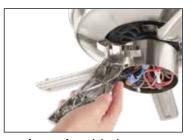

The 42" Ryedale fan by Seasons combines updated traditional styling with the latest design touches to enhance your indoor living spaces. The beautiful finish is complemented with 4 reversible blades for increased décor options. The powerful and quiet 3-speed fan motor is conveniently operated using the included pull chains and is also reversible for year-round comfort and energy cost savings. Installation is a breeze with QuickFit installation features like a slide-on mounting bracket, Accu-Arm blade arms with captive screws, and twist and lock light shades.