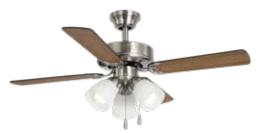

The 42" Ryedale fan by Seasons combines updated traditional styling with the latest design touches to enhance your indoor living spaces. The beautiful finish is complemented with 4 reversible blades for increased décor options. The powerful and quiet 3-speed fan motor is conveniently operated using the included pull chains and is also reversible for year-round comfort and energy cost savings. Installation is a breeze with QuickFit installation features like a slide-on mounting bracket, Accu-Arm blade arms with captive screws, and twist and lock light shades.

Available exclusively from:

42" Ryedale ceiling fan - brushed nickel Part #360025 / USN #333619377

Quick & Easy Installation