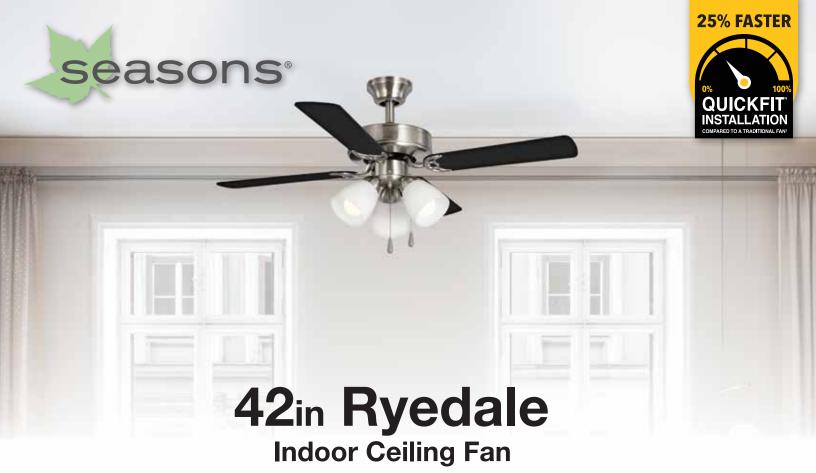

Slide-on Mounting Bracket for quick and easy installation

Accu-Arm blade arms with captive screws

Twist and Lock Shades installs in seconds

- Perfect for small rooms
- Simple pull chain operation
- Traditional styling
- 3-Speed reversible motor
- 4 Reversible blades