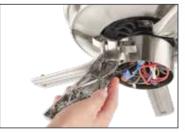

Slide-on Mounting Bracket for quick and easy installation

Accu-Arm blade arms with captive screws

QuickInstall Blades no screws necessary

- Designed for indoor use
- Simple pull chain operation
- 3-Speed reversible motor
- 5 Reversible blades

Available exclusively from:

52" Bonita ceiling fan - brushed nickel Part #360021 / USN #333619384

Quick & Easy Installation