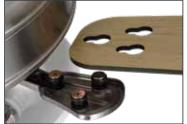

Slide-on Mounting Bracket for quick and easy installation

Accu-Arm blade arms with captive screws

QuickInstall Blades no screws necessary

- Designed for indoor use
- Simple pull chain operation
- 3-Speed reversible motor
- 5 Reversible blades

Available exclusively from:

52" Bonita ceiling fan - brushed nickel Part #360021 / USN #333619384

Quick & Easy Installation