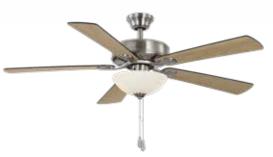

## 52in Bonita

## Indoor Ceiling Fan

The Seasons 52in. Bonita ceiling fan offers traditional styling and impressive, quiet performance. Installation is a breeze with QuickFit features like a slide-on mounting bracket, Accu-Arm blade arms, and Quick Install blades. The light kit uses 2 LED bulbs for maximum light output and includes a frosted white shatter resistant plastic shade that mimics frosted glass with the added benefit of not breaking if dropped during cleaning. The brushed nickel housing is complemented with 5 reversible blades in walnut and maple finish to coordinate with many of today's indoor decor trends.

Available exclusively from:

52" Bonita ceiling fan - brushed nickel Part #360021 / USN #333619384

Quick & Easy Installation