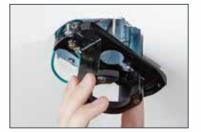

Slide-on Mounting Bracket for quick and easy installation

Accu-Arm blade arms with captive screws

QuickInstall Blades no screws necessary

- Designed for indoor use
- Simple pull chain operation
- 3-Speed reversible motor
- 5 Reversible blades

Available exclusively from:

52" Bonita ceiling fan - brushed nickel Part #360021 / USN #333619384

Quick & Easy Installation