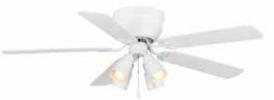

## 52in Montara Indoor Ceiling Fan

The 52" Montara fan by Seasons combines sleek transitional styling with the latest design touches to enhance your indoor living spaces. The beautiful finish is complemented with 5 reversible blades for increased décor options. The powerful and quiet 3-speed fan motor is conveniently operated using the included pull chains and is also reversible for year-round comfort and energy cost savings. Installation is a breeze with QuickFit installation features like a slide-on mounting bracket and Accu-Arm blade arms with captive screws.

seasor

Slide-on Mounting Bracket for quick and easy installation

Available exclusively from:

Accu-Arm blade arms with captive screws

- Designed for indoor use
- Simple pull chain operation
- Perfect for low ceilings
- 3-Speed reversible motor
- 5 Reversible blades

52" Montara ceiling fan - matte white Part #360018 / USN #333619381