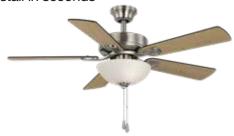

The 44" Tarisa fan by Seasons combines sleek transitional styling with the latest design touches to enhance your small room living spaces. The beautiful finish is complemented with 5 reversible blades for increased décor options. The powerful and quiet 3-speed fan motor is conveniently operated using the included pull chains and is also reversible for year-round comfort and energy cost savings. Installation is a breeze with QuickFit installation features like a slide-on mounting bracket, Accu-Arm blade arms with captive screws, and QuickInstall blades.

Available exclusively from:

44" Tarisa ceiling fan - brushed nickel Part #360017 / USN #333619380

Quick & Easy Installation