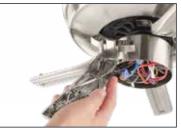

Slide-on Mounting Bracket for quick and easy installation

Accu-Arm blade arms with captive screws

QuickInstall Blades install in seconds

- Perfect for small rooms
- Simple pull chain operation
- 3-Speed reversible motor
- 5 Reversible blades