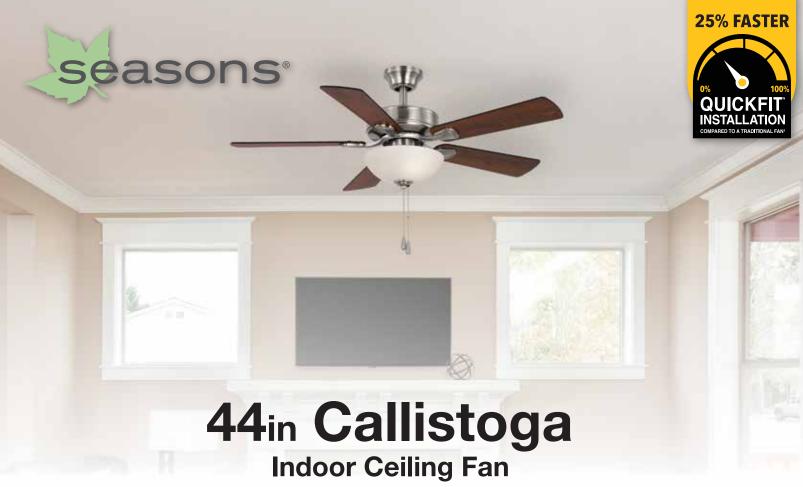

Slide-on Mounting Bracket for quick and easy installation

Accu-Arm blade arms with captive screws

QuickInstall Blades install in seconds

- Perfect for small rooms
- Simple pull chain operation
- 3-Speed reversible motor
- 5 Reversible blades