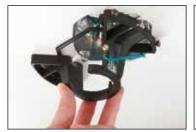

Slide-on Mounting Bracket for quick and easy installation

Accu-Arm blade arms with captive screws

QuickInstall Blades install in seconds

- Perfect for small rooms
- Simple pull chain operation
- 3-Speed reversible motor
- 5 Reversible blades