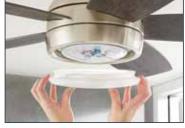

Slide-on Mounting Bracket for quick and easy installation

QuickInstall Blades - Attach in seconds!

Twist and Lock Shade installs in seconds

WARM WHITE (2700K)
SOFT WHITE (3000K)

DAYLIGHT (5000K)

Adjustable White Light Choose between 3 options