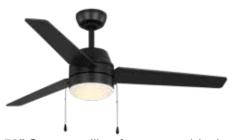

## 52in Searcy

## **Indoor Ceiling Fan**

The 52" Searcy fan by Seasons combines sleek modern styling with the latest advancements to enhance your indoor living spaces. The beautiful finish is complemented with 3 reversible blades for increased décor options. The powerful and quiet 3-speed fan motor is conveniently operated using the included pull chain and is also reversible for year-round comfort and energy cost savings. Installation is a breeze with QuickFit installation features like a slide-on mounting bracket, QuickFit blades, and a twist and lock shade.

Available exclusively from:

52" Searcy ceiling fan - matte black Part #359989 / USN #333619539

Quick & Easy Installation