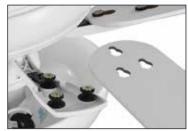

Slide-on Mounting Bracket for quick and easy installation

QuickInstall Blades -Attach in seconds!

- Designed for indoor use
- Install on flat or angled ceilings
- Traditional styling
- 3-Speed reversible motor
- 5 Reversible blades

## **Quick & Easy Installation**