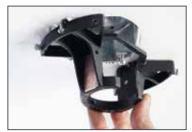

Slide-on Mounting Bracket for quick and easy installation

QuickInstall Blades -Attach in seconds!

- Designed for indoor use
- Install on flat or angled ceilings
- Traditional styling
- 3-Speed reversible motor
- 5 Reversible blades