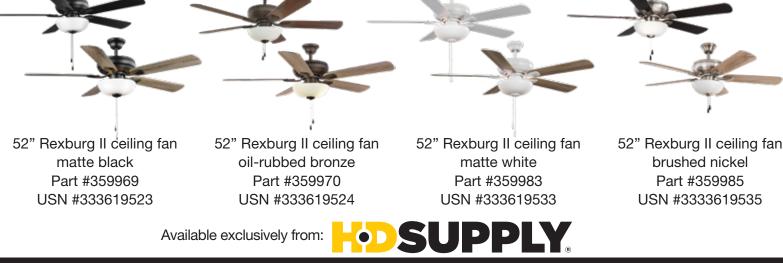

## 52in Rexburg II Indoor Ceiling Fan

Updated traditional styling and a quiet motor make the Seasons Rexburg II ceiling fan a great way to add comfort and style to any room. Installation is quick and easy with a slide-on mounting bracket, Quick Install blades and the ability to mount on flat or angled ceilings, it's also compatible with extension downrods for high ceilings. In addition, a 3-light kit with 9-Watt LED bulbs is included for energy efficiency. The Rexburg II fan can be installed with or without the included light kit (cap included).