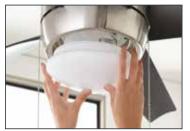

## 44in Bryza Indoor Ceiling Fan

Modern styling and energy efficiency make the 44 in. Bryza ceiling fan the perfect choice for any small room application. Seasons took the larger 52in Bryza fan and created a compact version without sacrificing style or function. The high efficiency blades move plenty of air and light kit comes with two 9.5-Watt LED bulbs. Installation is a breeze with QuickFit installation features like QuickInstall blades, twist and Lock shade, and a slide-on mounting bracket.

## **Quick & Easy Installation**