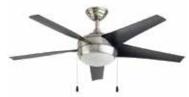

239

Twist and Lock Shade installs in seconds

52" Bryza ceiling fan matte white / white blades Part #359973 / USN #333619526

Slide-on Mounting Bracket for quick and easy installation

52" Bryza ceiling fan brushed nickel / silver blades Part #359976 / USN #333619528

Available exclusively from:

QuickInstall Blades -Attach in seconds!

52" Bryza ceiling fan brushed nicke / black bladesl Part #359986 / USN #333619536