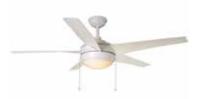

239

Twist and Lock Shade installs in seconds

52" Bryza ceiling fan matte white / white blades Part #359973 / USN #333619526

Slide-on Mounting Bracket for quick and easy installation

52" Bryza ceiling fan brushed nickel / silver blades Part #359976 / USN #333619528

Available exclusively from:

QuickInstall Blades -Attach in seconds!

52" Bryza ceiling fan brushed nicke / black bladesl Part #359986 / USN #333619536