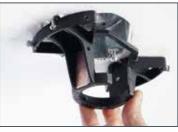

239

Twist and Lock Shade installs in seconds

52" Bryza ceiling fan matte white / white blades Part #359973 / USN #333619526

Slide-on Mounting Bracket for quick and easy installation

52" Bryza ceiling fan brushed nickel / silver blades Part #359976 / USN #333619528