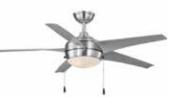

Available exclusively from:

QuickInstall Blades -Attach in seconds!

52" Bryza ceiling fan brushed nicke / black bladesl Part #359986 / USN #333619536