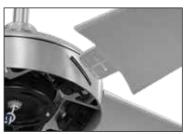

239

Twist and Lock Shade installs in seconds

52" Bryza ceiling fan matte white / white blades Part #359973 / USN #333619526

Slide-on Mounting Bracket for quick and easy installation

52" Bryza ceiling fan brushed nickel / silver blades Part #359976 / USN #333619528

Available exclusively from:

QuickInstall Blades -Attach in seconds!

52" Bryza ceiling fan brushed nicke / black bladesl Part #359986 / USN #333619536