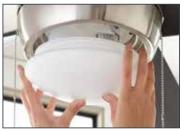

239

Twist and Lock Shade installs in seconds

52" Bryza ceiling fan matte white / white blades Part #359973 / USN #333619526

Slide-on Mounting Bracket for quick and easy installation

52" Bryza ceiling fan brushed nickel / silver blades Part #359976 / USN #333619528