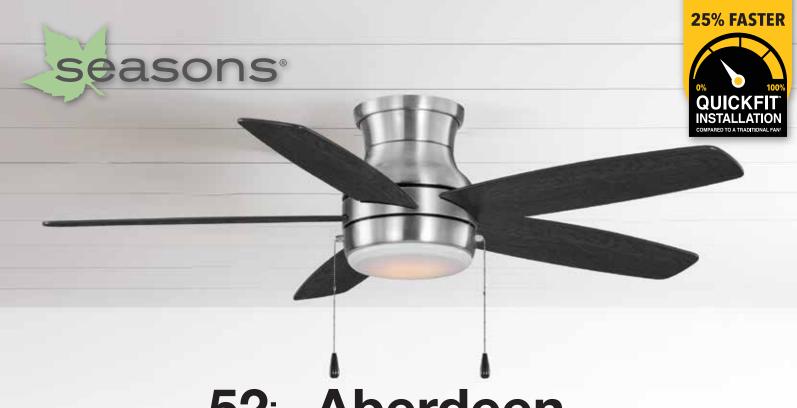

## 52in Aberdeen

## **Indoor Ceiling Fan**

The 52 in. Aberdeen ceiling fan by Seasons combines form and function to complement your indoor living spaces. The flush mount design is perfect for rooms with low ceilings and the integrated LED light kit offers versatile lighting options. Choose from 2,700K, 3,000K or 5,000K light output options to match with your home's current lighting scheme. The fan's beautiful brushed nickel finish is paired with 5 reversible blades in dark gray washed oak and blackened oak finishes to easily blend with today's decor trends.

Choose between 3 options

52" Aberdeen ceiling fan - brushed nickel Part #359971 / USN #333619525

Available exclusively from:

Quick & Easy Installation