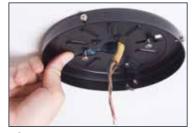

Slide-on Mounting Bracket for quick and easy installation

Twist and Lock Shade in stalls in seconds