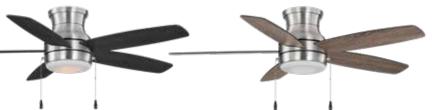

## **Indoor Ceiling Fan**

The 52 in. Aberdeen ceiling fan by Seasons combines form and function to complement your indoor living spaces. The flush mount design is perfect for rooms with low ceilings and the integrated LED light kit offers versatile lighting options. Choose from 2,700K, 3,000K or 5,000K light output options to match with your home's current lighting scheme. The fan's beautiful brushed nickel finish is paired with 5 reversible blades in dark gray washed oak and blackened oak finishes to easily blend with today's decor trends.

Choose between 3 options

52" Aberdeen ceiling fan - brushed nickel Part #359971 / USN #333619525

Available exclusively from:

Quick & Easy Installation