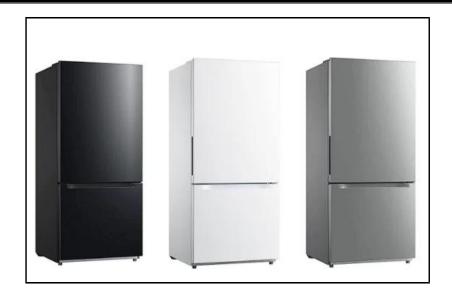

# 18.7cf Bottom Freezer Refrigerator with Ice Maker (B/W/SS)

#### Part #:

347791 – Stainless 347793 – White 347376 – Black