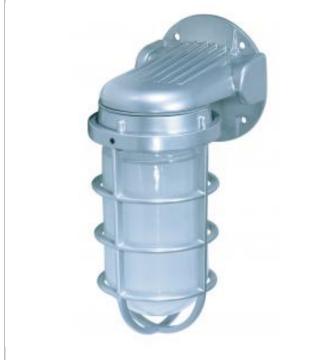

## SATCO" NUVO"

Project Name

Location

Prepared By

NUVO SF76-620 1LT SMALL VAPOR PROOF WALL

Notes

General Status Active Fixture Type Vapor Proof Metallic Silver Finish Number of Lamps 1 Height (in.) 9.38 Width (in.) 4.25 Extension (in.) 5.38 Indoor or Outdoor Fixture Outdoor