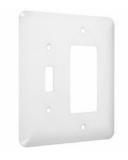

# **MAXI / PRINCESS - WHITE SMOOTH**

Princess / Maxi Metal Wallplates: White Smooth Toggle & Decorator/Rocker

E09

Catalog #: WRW-TR

#### CONFIGURATION

Gangs: 2