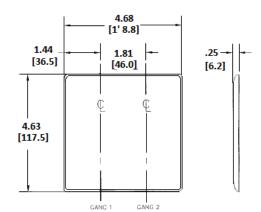

Listings

UL Listed CSA Certified

Specifications

| Specifications  |                             |
|-----------------|-----------------------------|
| Material        | Nylon                       |
| Plate Type      | 2-Gang                      |
| Plate Openings  | Toggle, Duplex              |
| Mounting Screws | Steel painted, slotted head |
| Appearance      | Smooth                      |