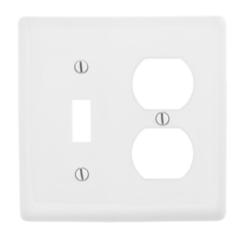

## **Features**

- · Reinforcement ribs for extra strength
- · High-impact, self-extinguishing nylon material
- · Captive screw feature holds mounting screw in place

| Description                | Color | Catalog Number | UPC          |
|----------------------------|-------|----------------|--------------|
| 2-Gang, 1-Toggle, 1-Duplex | White | NP18W          | 883778105197 |
| Opening                    |       |                |              |