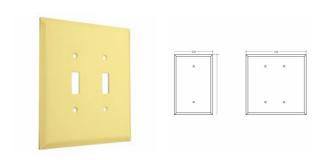

## **JUMBO**

Jumbo Metal Wallplates: Ivory Smooth 2-Toggle

E13

Catalog #: WJI-TT

## GENERAL PRODUCT INFORMATION

Color: Ivory Smooth

## CONFIGURATION

Gangs: 2