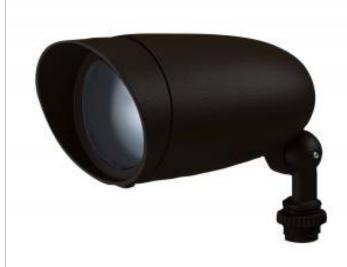

## NUVO SF76-646

1 LIGHT PAR20 LANDSCAPE FLOOD

Notes

[www] 03-22-2021 04:50:5

| Status                    | Active        |
|---------------------------|---------------|
| Fixture Type              | Flood Light   |
| Finish                    | Dark Bronze   |
| Number of Lamps           | 1             |
| Width (in.)               | 2.75          |
| Length (in.)              | 6.25          |
| Indoor or Outdoor Fixture | Outdoor       |
| Specifications            |               |
| Technology                | Halogen       |
| Base                      | Medium        |
| Wattage                   | 50            |
| Bulb Included             | No            |
| Weight (lb.)              | 0.74          |
| Material                  | Glass / Metal |
| Compliance                |               |
| Safety Listing            | cULus         |
| Location Rating           | Wet           |
| UL Application            | Outdoor       |
| Energy Star               | No            |
| California Prop 65        | Lead          |
| RoHS Compliant            | Yes           |