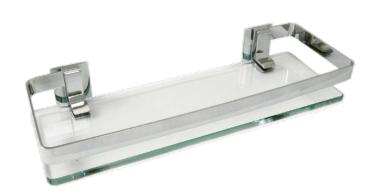

# 3050 MANOR COLLECTION **GLASS AMENITY SHELF**

**MODERN TRANSITIONAL** 

sales@preferredbathinc.com

FINISH

POLISHED CHROME

## **MODERN GLASS AMENITY SHELF**

MODERN STYLING

SUPERIOR STRONG MOUNTING SYSTEM

TWO SCREWS INCLUDED FOR A STRONG SECURE INSTALLATION

HARDWARE INCLUDED

304 STAINLESS STEEL BAR - 1

ZINC DIE-CAST WALL BRACKETS - 1