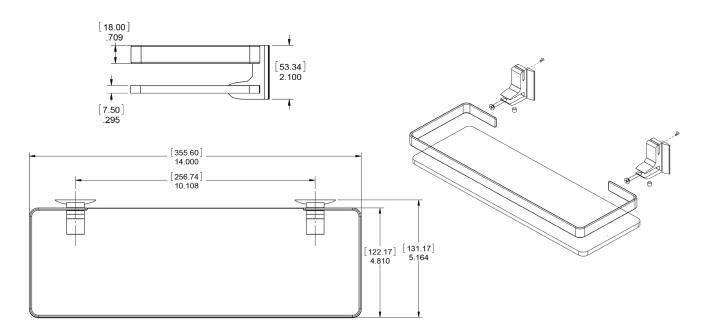

## **INSTALLATION:**

Remove lower set screws (be sure not to lose silicon glass protectors in the set screws) Carefully remove the glass and expose the mounting bracket holes. Secure bracket and bar assembly to the wall. Insert glass into slot and tighten with set screw. (Do not over tighten)