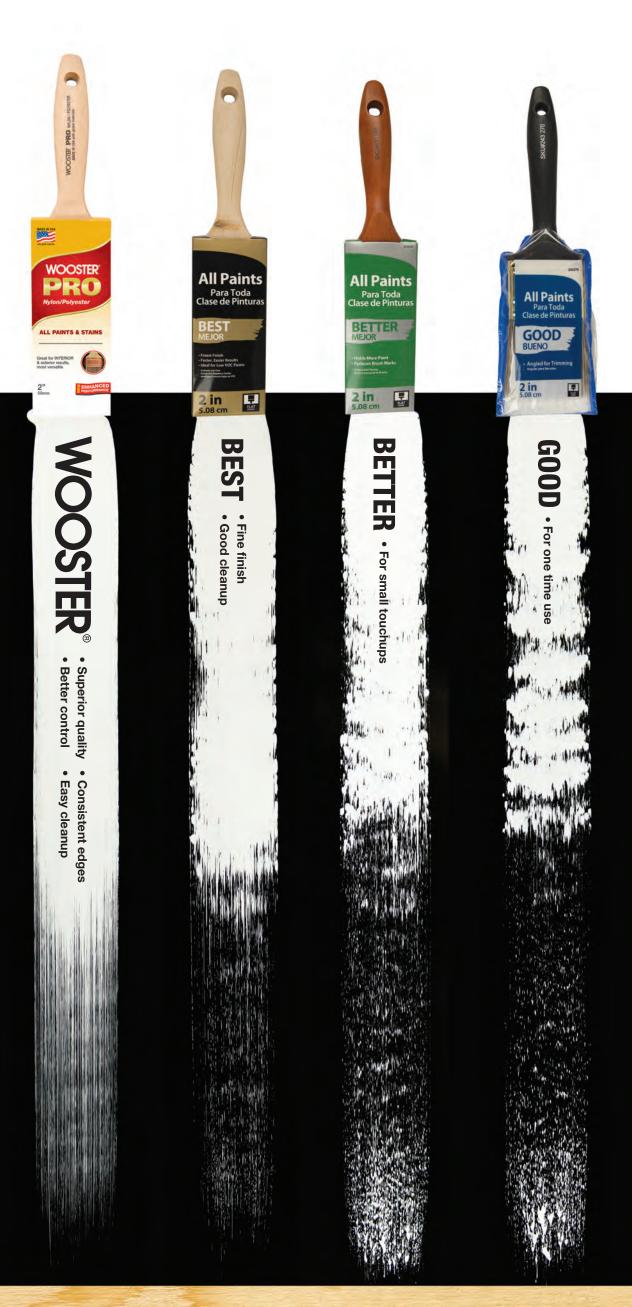

WOOSTER PRO NYLON
IN USA with global materials HD SKU 722



WOOSTER PRO CHINEX IN USA WID GOOD INSTRUMENTAL HIS SKILL 365



## **INTERIOR**

#### **Nylon/Polyester**

- All-purpose brush, ideal for interior painting
- Use with all paints & stains
- Excellent performance with drywall & cutting-in

# **INTERIOR**

# Nylon

- Provides a smooth finish, no brushmarks
- Ideal for fast-drying paints
- Perfect for trim & moulding

# EXTERIOR

#### Chinex

- Designed for exterior & high humidity applications
- Best for low VOCs, thick paints & stains
- Use on brick, stucco & textured surfaces



# STAINS

## **White Bristle**

- Use on woodwork or marine applications
- Best for oil-based paints, stains & polyurethanes





# No-Shed Woven

Provides a smooth finish

Recommended for smoot