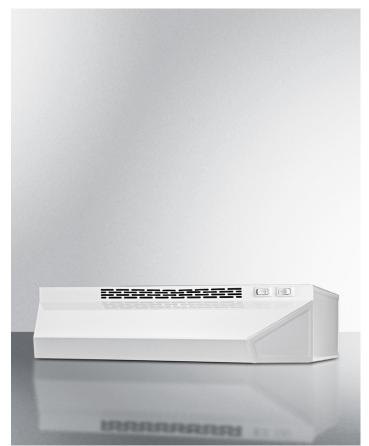

### 5" x 20" x 18" (H x W x D)

20 inch wide convertible range hood for ducted or ductless use in white finish

#### **Highlights:**

20" wide range hood matches slim apartment sized ranges

Convertible from top or rear venting into non-vented recirculating mode

White finish and contemporary styling

#### **Product Features:**

| 20" wide                 | Designed to match 20 inch ranges; also available in 24, 30, and 36 inch widths |
|--------------------------|--------------------------------------------------------------------------------|
| Convertible range hood   | Use top or rear venting or convert into non-vented recirculating mode          |
| White finish             | Black, bisque, and stainless steel also available                              |
| Two-speed fan            | Variable speed for more venitlation options                                    |
| Light                    | Switchable light offers more convenience in your kitchen                       |
| Aluminum-charcoal filter | Provides thorough filtering to reduce odors                                    |
| Made in the USA          | Solidly constructed for years of use                                           |
| More sizes available     | Additional sizes can be specially ordered (minimums apply)                     |