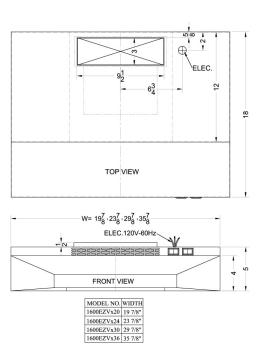

### 5" x 20" x 18" (H x W x D)

20 inch wide convertible range hood for ducted or ductless use in white finish

### H1620W Specifications:

| Overview               |                  |
|------------------------|------------------|
| Height of Cabinet      | 5.0" (13 cm)     |
| Width                  | 20.0" (51 cm)    |
| Depth                  | 18.0" (46 cm)    |
| Cabinet                | White            |
| Weight                 | 15.0 lbs. (7 kg) |
| Shipping Weight        | 17.0 lbs. (8 kg) |
| Parts & Labor Warranty | 1 Year           |