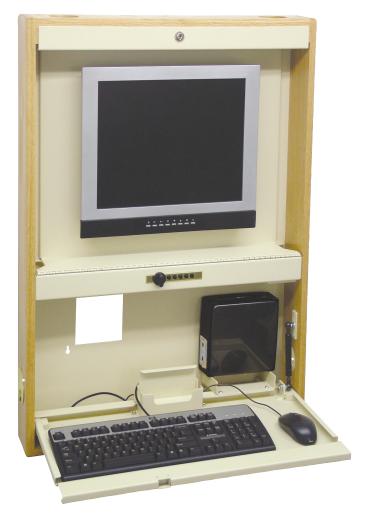

Premier Insight Work Center #291445

## **Premier Insight Work Center #291445**

## **Features:**

**Color:** Beige / Custom colors available

**Construction:** Oak or Cherry frame & heavy gauge steel

**Size:** 36"H x 26"W x 4"D

- Cabinet has 4" depth when closed and 14¼" when open-providing safe hallway clearance
- Accommodates a wide assortment of All-In-One, Thin Client and mini PC's
- Monitor compartment accommodates monitors up to 24¼"W x 17¾"H x 3½"D
- Variable height monitor mounting with 75mm/100mm VESA standards
- Programmable push button lock with automatic security mechanism for keyboard compartment
- 4¼"x 4¼" rear cut out for power and data outlets
- Fold down tray with ample room for keyboard and mouse
- Smooth operating gas cylinder with closure adjustment for the keyboard tray compartment
- Multiple entry ports for power and network cables
- 5-year warranty (1-year gas spring and lock)
- Brass grommets